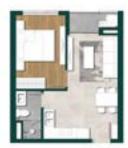

#### **APARTMENT**

#### 1-BEDROOM

41,18sqm

45,63sqm

50,78 - 50,79sqm

46,33sqm