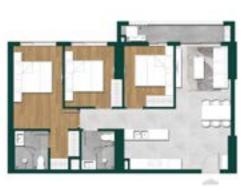

and modern lifestyle within a few minutes.







At Lavita Thuan An, we take care of every single detail to bring a modern, classy and unique apartment complex, thereby raising and expanding the definition of a perfect living space for our residents.

The fact that all apartments can receive the cool wind and the air is always purified thanks to the vast green space has become a major highlight of Lavita Thuan An. In addition, each functional area is divided in the most reasonable way to get natural light to every small corner in each apartment.











#### **APARTMENT**

#### 1-BEDROOM









41,18sqm

45,63sqm

50,78 - 50,79sqm

46,33sqm

#### **APARTMENT**

#### 2-BEDROOM







74,33sqm



69,08sqm



68,05 - 71,17sqm



71,48sqm

#### **APARTMENT**

#### 3-BEDROOM



89,07sqm



91,16sqm

# APARTMENT OFFICE-TEL



36,45 - 38,37sqm



38,85sqm



32,02sqm



49,81 - 49,82sqm



52,28sqm



49,70sqm



46,65sqm



# SMART INVESTMENT Freely Enjoying



#### 5-STAR RESORT STANDARD DESIGN AND FACILITIES

Lavita Thuan An conquers customers' hearts thanks to its diversified apartment facilities and premium Suite standard room design. In addition, the apartment complex has more than 70% of the area used for green space, which has truly created a 5-star resort living space, where its residents can enjoy a pure and fresh lifestyle.



#### PROSPEROUS TRADE CENTER

Thuan An is the gateway to Binh Duong province, right in the heart of the satellite cities of Ho Chi Minh City. Therefore, it plays an important role in connecting the regions. From there, trading and moving bet