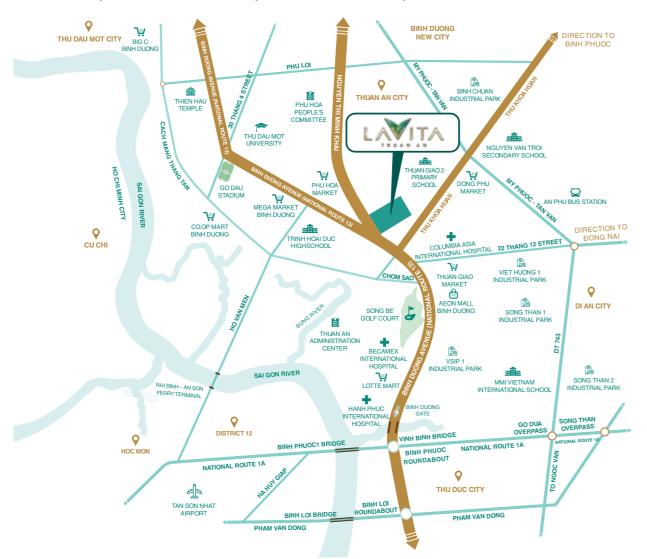

### **KEY INTERSECTION**

#### OF THE EAST SAIGON

Lavita Thuan An has become a smart choice of buyers because of its prime location right at National Route 13 - one of the traffic backbones of the key economic regions in the South. Especially, Binh Duong's convenient regional connection through the complete traffic system and modern infrastructure has made Lavita Thuan An the first choice of customers and investors.

Besides, with the prime location right at the intersection of Nguyen Thi Minh Khai and National Route 13 and many other wide open routes going in different directions, the movement of Lavita Thuan An's residents will be easier than ever before. From here, it takes only 10 minutes to get to Binh Duong New City, Thu Dau Mot City, and Di An City; 20 minutes to Thu Duc City; 25 minutes to Bien Hoa City; or 30 minutes to HCM City center

VSIP 1 **AEON MALL** 

05 MINUTES

a 05 MINUTES

#### SONG BE GOLF COURSE

#### **BINH DUONG NEW CITY**

05 MINUTES

#### THUAN AN ADMINISTRATION CENTER

15 MINUTES

20 MINUTES

#### Location:

Right at the intersection of Nguyen Thi Minh Khai Street and National Route 13 (Binh Duong Avenue), Thuan Giao Ward, Thuan An City, Binh Duong Province

Number Of Blocks:

4 blocks

Number Of Floors: