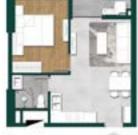

#### **APARTMENT**

#### 1-BEDROOM

41,18sqm

45,63sqm

50,78 - 50,79sqm

46,33sqm