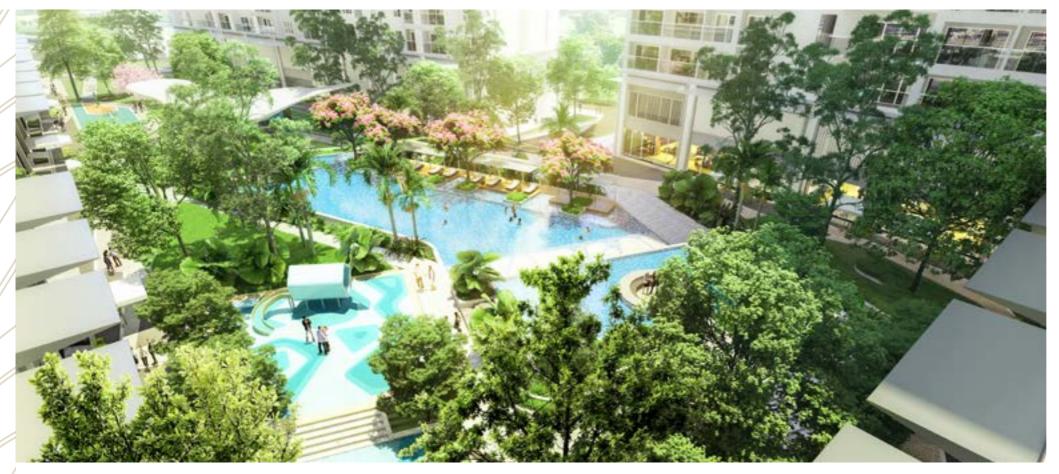

**RESORT STANDARD FACILITIES** 

Inspired by the green bay in Singapore, Lavita Thuan An is a model of green, self-contained, and resort-like apartments, which is ready to meet all tastes of sophisticated customers.

Thanks to the construction density of only 28%, the apartment area is also integrated with high-end facilities such as a stunning and modern-equipped 800-sqm resort swimming pool at the project center, green parks and walking paths, a badminton court, an outdoor playground a party and BBQ area, reception halls and modern elevators etc., serving maximum needs of resting and relaxation of its all-aged residential community.