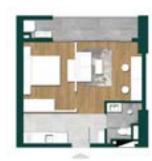

#### **APARTMENT**

#### 1-BEDROOM

41,18sqm

45,63sqm

50,78 - 50,79sqm

46,33sqm

# APARTMENT OFFICE-TEL

36,45 - 38,37sqm

38,85sqm

32,02sqm

49,81 - 49,82sqm

52,28sqm

49,70sqm

46,65sqm