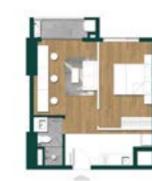

#### **APARTMENT**

#### 1-BEDROOM

41,18sqm

45,63sqm

50,78 - 50,79sqm

46,33sqm

#### 2-BEDROOM

74,33sqm

69,08sqm

68,05 - 71,17sqm

71,48sqm