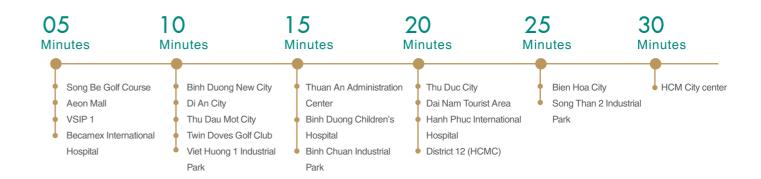

Besides, with the prime location right at the intersection of Nguyen Thi Minh Khai and National Route 13 and many other wide open routes going in different directions, the movement of Lavita Thuan An's residents will be easier than ever before. From here, it takes only 10 minutes to get to Binh Duong New City, Thu Dau Mot City, and Di An City; 20 minutes to Thu Duc City; 25 minutes to Bien Hoa City; or 30 minutes to HCM City center