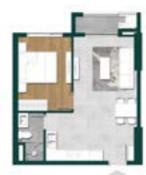

#### **APARTMENT**

#### 1-BEDROOM

41,18sqm

45,63sqm

50,78 - 50,79sqm

46,33sqm