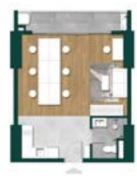

re of every single detail to bring a modern, classy and unique apartment complex, thereby raising and expanding the definition of a perfect living space for our residents.

The fact that all apartments can receive the cool wind and the air is always purified thanks to the vast green space has become a major highlight of Lavita Thuan An. In addition, each functional area is divided in the most reasonable way to get natural light to every small corner in each apartment.











#### **APARTMENT**

#### 1-BEDROOM









41,18sqm

45,63sqm

50,78 - 50,79sqm

46,33sqm

#### **APARTMENT**

#### 2-BEDROOM







74,33sqm



69,08sqm



68,05 - 71,17sqm



71,48sqm

#### **APARTMENT**

#### 3-BEDROOM



89,07sqm



91,16sqm

# APARTMENT OFFICE-TEL



36,45 - 38,37sqm



38,85sqm



32,02sqm



49,81 - 49,82sqm



52,28sqm



49,70sqm



46,65sqm



# SMART INVESTMENT Freely Enjoying



#### 5-STAR RESORT STANDARD DESIGN AND FACILITIES

Lavita Thuan An conquers customers' hearts thanks to its diversified apartment facilities and premium Suite standard room design. In addition, the apartment complex has more than 70% of the area used for green space, which has truly created a 5-star resort living space, where its residents can enjoy a pure and fresh lifestyle.



#### PROSPEROUS TRADE CENTER

Thuan An is the gateway to Binh Duong province, right in the heart of the satellite cities of Ho Chi Minh City. Therefore, it plays an important role in connecting the regions. From there, trading and moving between cities and regions is extremely convenient.



# LARGE GREEN SPACE ULTIMATE