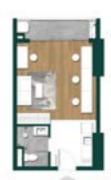

nutes.







At Lavita Thuan An, we take care of every single detail to bring a modern, classy and unique apartment complex, thereby raising and expanding the definition of a perfect living space for our residents.

The fact that all apartments can receive the cool wind and the air is always purified thanks to the vast green space has become a major highlight of Lavita Thuan An. In addition, each functional area is divided in the most reasonable way to get natural light to every small corner in each apartment.











#### **APARTMENT**

#### 1-BEDROOM









41,18sqm

45,63sqm

50,78 - 50,79sqm

46,33sqm

#### **APARTMENT**

#### 2-BEDROOM







74,33sqm



69,08sqm



68,05 - 71,17sqm



71,48sqm

#### **APARTMENT**

#### 3-BEDROOM



89,07sqm



91,16sqm

# APARTMENT OFFICE-TEL



36,45 - 38,37sqm



38,85sqm



32,02sqm



49,81 - 49,82sqm



52,28sqm



49,70sqm



46,65sqm



# SMART INVESTMENT Freely Enjoying



#### 5-STAR RESORT STANDARD DESIGN AND FACILITIES

Lavita Thuan An conquers customers' hearts thanks to its diversified apartment facilities and premium Suite standard room design. In addition, the apartment complex has more than 70% of the area used for green space, which has truly created a 5-star resort living space, where its residents can enjoy a pure and fresh lifestyle.



#### PROSPEROUS TRADE CENTER

Thuan An is the gateway to Binh Duong province, right in the heart of the satellite cities of Ho Chi Minh City. Therefore, it plays an important role in connecting the regions. From there, trading and moving between cities and regions is extremely