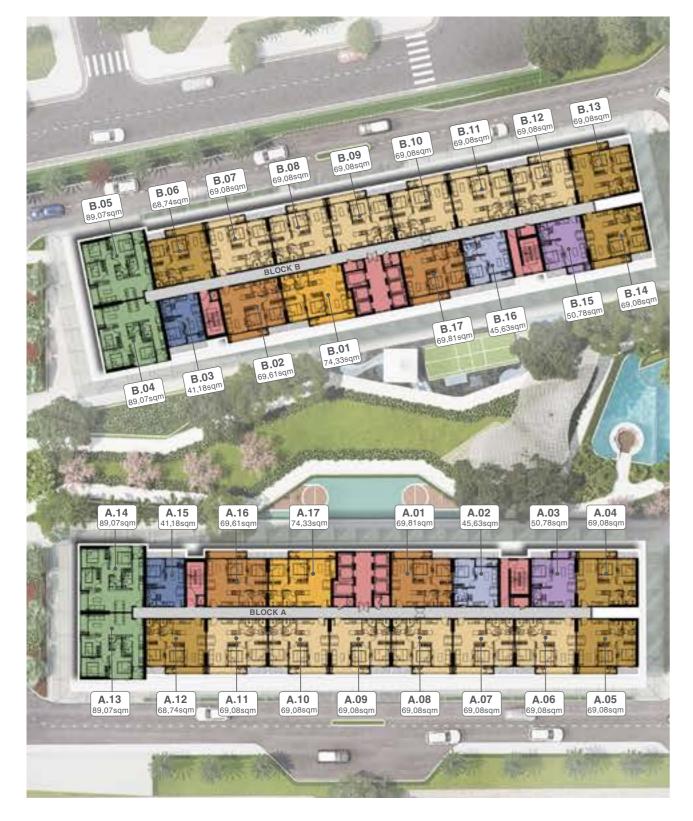

#### 1-BEDROOM

41,18sqm

45,63sqm

50,78 - 50,79sqm

46,33sqm

#### 2-BEDROOM

74,33sqm

69,08sqm

68,05 - 71,17sqm

71,48sqm

#### 3-BEDROOM

89,07sqm

91,16sqm