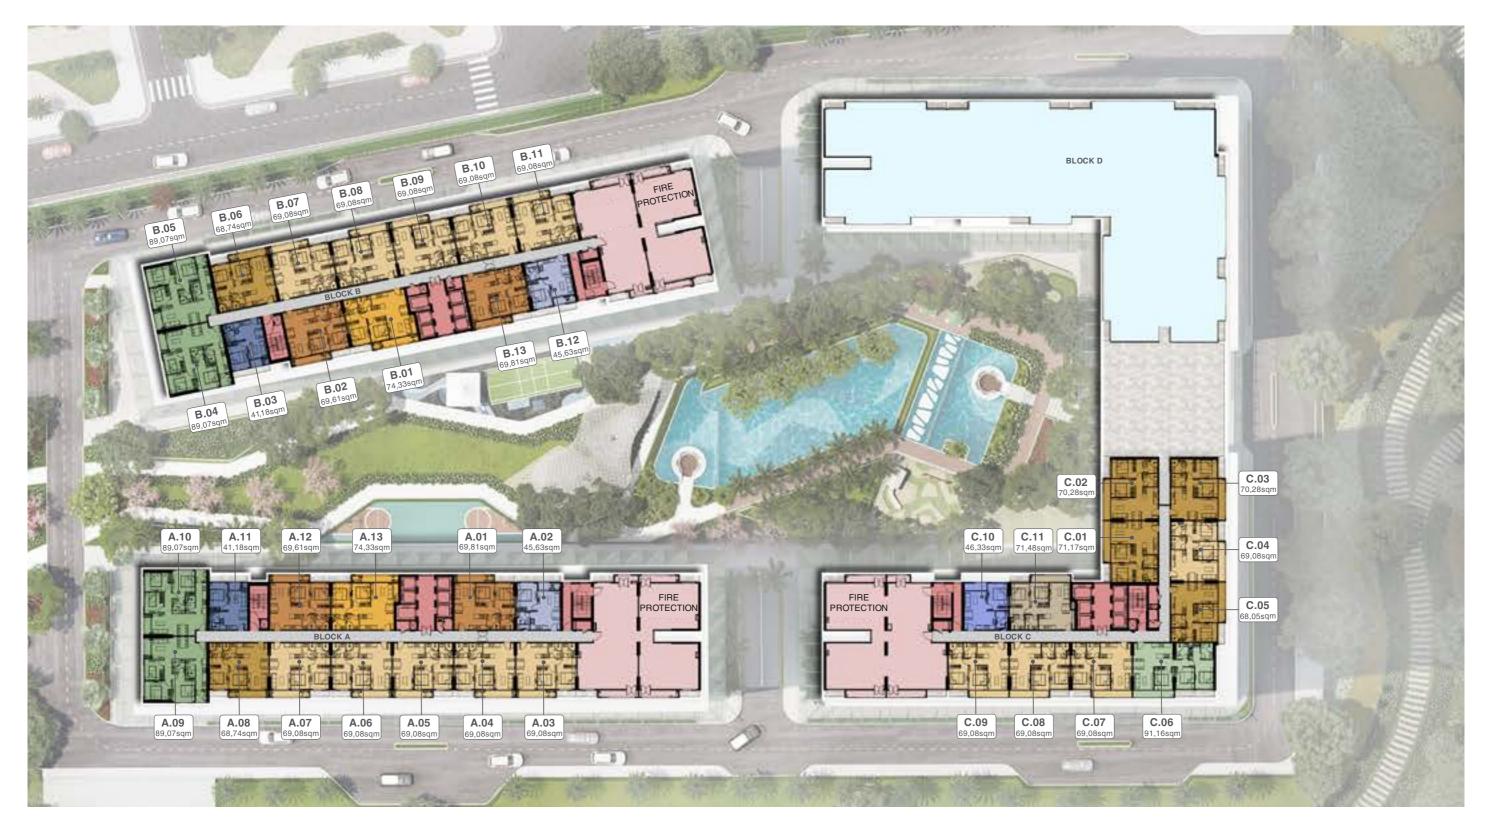

#### **APARTMENT**

#### 1-BEDROOM

41,18sqm

45,63sqm

50,78 - 50,79sqm

46,33sqm

#### 2-BEDROOM

74,33sqm

69,08sqm

68,05 - 71,17sqm

71,48sqm

#### 3-BEDROOM

89,07sqm

91,16sqm