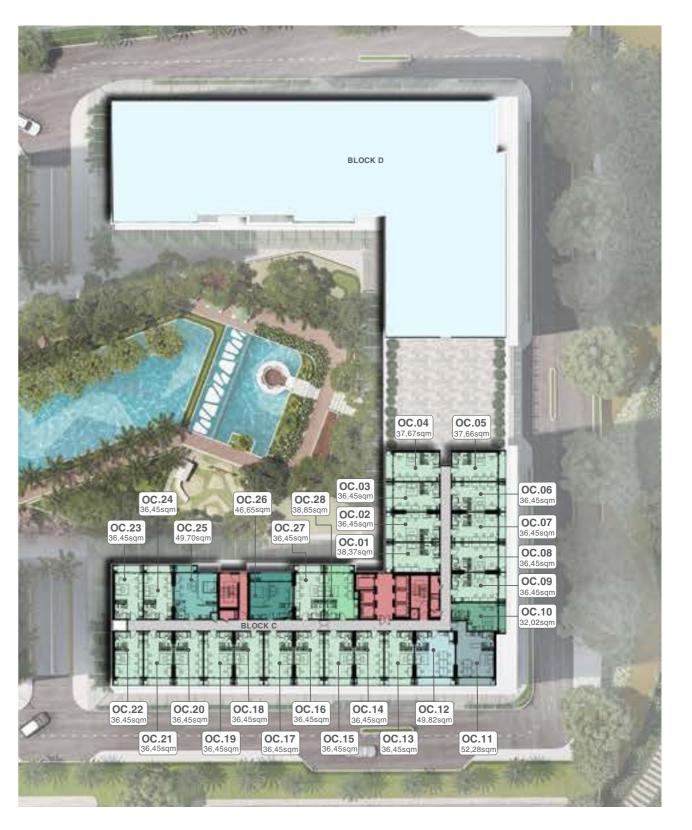

# APARTMENT OFFICE-TEL

36,45 - 38,37sqm

38,85sqm

32,02sqm

49,81 - 49,82sqm

52,28sqm

49,70sqm

46,65sqm