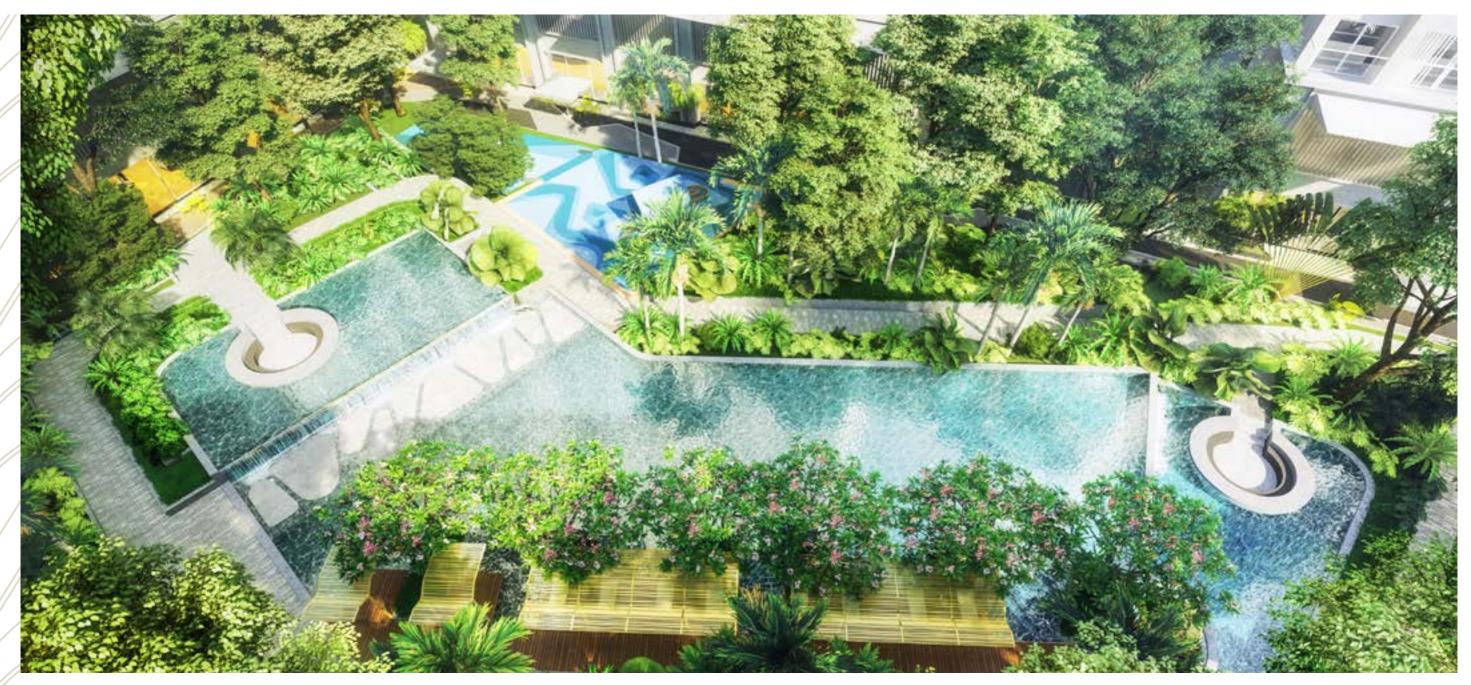

**RESORT STANDARD FACILITIES** 

Inspired by the green bay in Singapore, Lavita Thuan An is a model of green, self-contained, and resort-like apartments, which is ready to meet all tastes of sophisticated customers.

Thanks to the construction density of only 28%, the apartment area is also integrated with high-end facilities such as a stunning and modern-equipped 800-sqm resort swimming pool at the project center, green parks and walking paths, a badminton court, an outdoor playground a party and BBQ area, reception halls and modern elevators etc., serving maximum needs of resting and relaxation of its all-aged residential community.