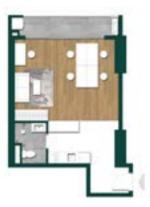

etail to bring a modern, classy and unique apartment complex, thereby raising and expanding the definition of a perfect living space for our residents.

The fact that all apartments can receive the cool wind and the air is always purified thanks to the vast green space has become a major highlight of Lavita Thuan An. In addition, each functional area is divided in the most reasonable way to get natural light to every small corner in each apartment.











#### **APARTMENT**

#### 1-BEDROOM









41,18sqm

45,63sqm

50,78 - 50,79sqm

46,33sqm

#### **APARTMENT**

#### 2-BEDROOM







74,33sqm



69,08sqm



68,05 - 71,17sqm



71,48sqm

#### **APARTMENT**

#### 3-BEDROOM



89,07sqm



91,16sqm

# APARTMENT OFFICE-TEL



36,45 - 38,37sqm



38,85sqm



32,02sqm



49,81 - 49,82sqm



52,28sqm



49,70sqm



46,65sqm



# SMART INVESTMENT Freely Enjoying



#### 5-STAR RESORT STANDARD DESIGN AND FACILITIES

Lavita Thuan An conquers customers' hearts thanks to its diversified apartment facilities and premium Suite standard room design. In addition, the apartment complex has more than 70% of the area used for green space, which has truly created a 5-star resort living space, where its residents can enjoy a pure and fresh lifestyle.



#### PROSPEROUS TRADE CENTER

Thuan An is the gateway to Binh Duong province, right in the heart of the satellite cities of Ho Chi Minh City. Therefore, it plays an important role in connecting the regions. From there, trading and moving between cities and regions is extremely convenient.



# LARGE GREEN SPACE ULTIMATE EXPERIENCE

The gre