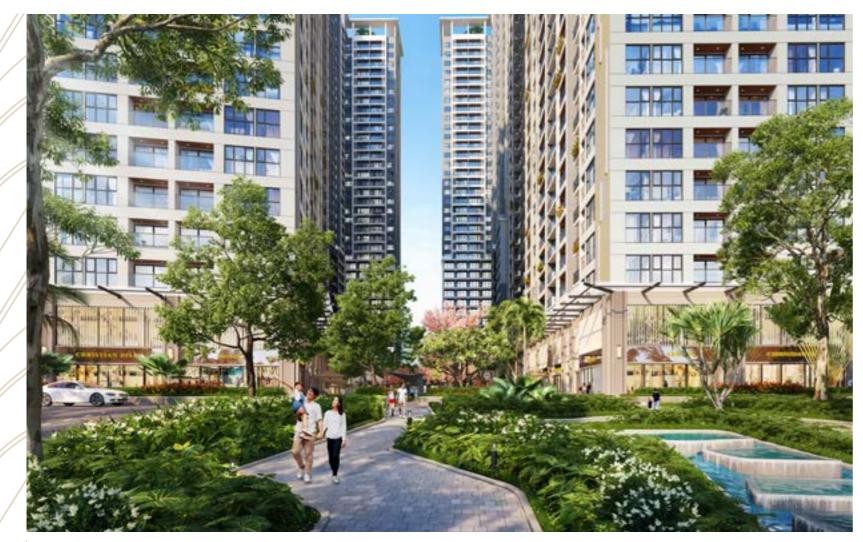

**Lavita Thuan An** is meticulously designed with luxury and modernity in every single detail to offer the best comfort for its residents by the renowned architect Adrian Lee - the founder of Design Associate Singapore, with great enthusiasm and 15 years' experience in the field. Lavita Thuan An is highlighted by the three major factors RESORT - MODERN - CONVENIENCE.

**RESORT STANDARD FACILITIES** 

Inspired by the green bay in Singapore, Lavita Thuan An is a model of green, self-contained, and resort-like apartments, which is ready to meet all tastes of sophisticated customers.

Thanks to the construction density of only 28%, the apartment area is also integrated with high-end facilities such as a stunning and modern-equipped 800-sqm resort swimming pool at the project center, green parks and walking paths, a badminton court, an outdoor playground a party and BBQ area, reception halls and modern elevators etc., serving maximum needs of resting and relaxation of its all-aged residential community.