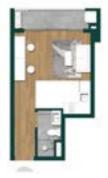

# APARTMENT OFFICE-TEL

36,45 - 38,37sqm

38,85sqm

32,02sqm

49,81 - 49,82sqm

52,28sqm

49,70sqm

46,65sqm