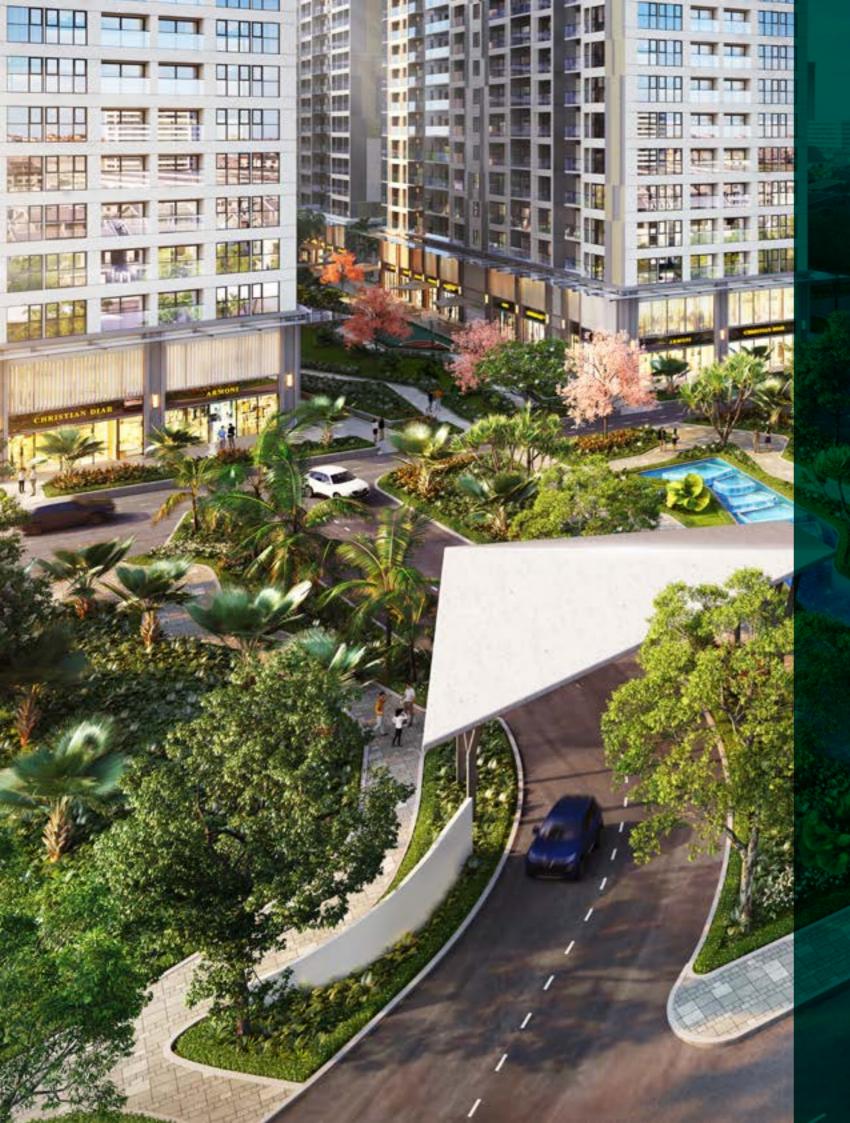

**RESORT STANDARD FACILITIES** 

Inspired by the green bay in Singapore, Lavita Thuan An is a model of green, self-contained, and resort-like apartments, which is ready to meet all tastes of sophisticated customers.

Thanks to the construction density of only 28%, the apartment area is also integrated with high-end facilities such as a stunning and modern-equipped 800-sqm resort swimming pool at the project center, green parks and walking paths, a badminton court, an outdoor playground a party and BBQ area, reception halls and modern elevators etc., serving maximum needs of resting and relaxation of its all-aged residential community.

Owning Lavita Thuan An apartments, its residents will definitely enjoy the perfect living space with full amenities at the doorstep. Not only on the style of economical and luxury design, but each apartment also focuses on the connectivity of public and private spaces to the maximum and is able to be customized for meaningful gathering and reunion moments, a healthy and relaxing lifestyle in the heart of a vibrant city.

Lavita Thuan An is also marked with the shophouse system with a variety of services, functions and a complete chain of external amenities nearby where its residents can fully enjoy an "all-in-one", comfortable and modern lifestyle within a few minutes.