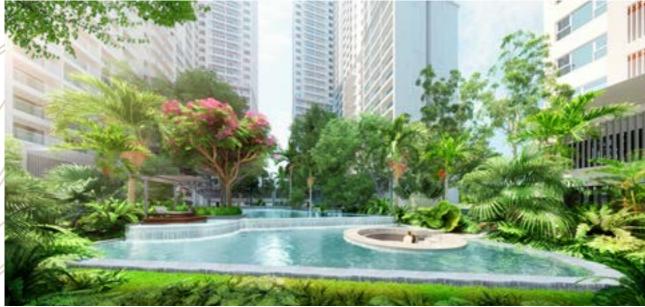

**RESORT STANDARD FACILITIES** 

Inspired by the green bay in Singapore, Lavita Thuan An is a model of green, self-contained, and resort-like apartments, which is ready to meet all tastes of sophisticated customers.

Thanks to the construction density of only 28%, the apartment area is also integrated with high-end facilities such as a stunning and modern-equipped 800-sqm resort swimming pool at the project center, green parks and walking paths, a badminton court, an outdoor playground a party and BBQ area, reception halls and modern elevators etc., serving maximum needs of resting and relaxation of its all-aged residential community.