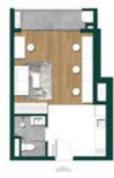

# APARTMENT OFFICE-TEL

36,45 - 38,37sqm

38,85sqm

32,02sqm

49,81 - 49,82sqm

52,28sqm

49,70sqm

46,65sqm