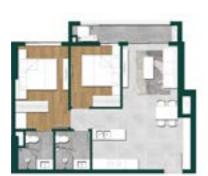

its residents can fully enjoy an "all-in-one", comfortable and modern lifestyle within a few minutes.







At Lavita Thuan An, we take care of every single detail to bring a modern, classy and unique apartment complex, thereby raising and expanding the definition of a perfect living space for our residents.

The fact that all apartments can receive the cool wind and the air is always purified thanks to the vast green space has become a major highlight of Lavita Thuan An. In addition, each functional area is divided in the most reasonable way to get natural light to every small corner in each apartment.











#### **APARTMENT**

#### 1-BEDROOM









41,18sqm

45,63sqm

50,78 - 50,79sqm

46,33sqm

#### **APARTMENT**

#### 2-BEDROOM







74,33sqm



69,08sqm



68,05 - 71,17sqm



71,48sqm

#### **APARTMENT**

#### 3-BEDROOM



89,07sqm



91,16sqm

# APARTMENT OFFICE-TEL



36,45 - 38,37sqm



38,85sqm



32,02sqm



49,81 - 49,82sqm



52,28sqm



49,70sqm



46,65sqm



# SMART INVESTMENT Freely Enjoying



#### 5-STAR RESORT STANDARD DESIGN AND FACILITIES

Lavita Thuan An conquers customers' hearts thanks to its diversified apartment facilities and premium Suite standard room design. In addition, the apartment complex has more than 70% of the area used for green space, which has truly created a 5-star resort living space, where its residents can enjoy a pure and fresh lifestyle.



#### PROSPEROUS TRADE CENTER

Thuan An is the gateway to Binh Duong province, right in the heart of the satellite cities of Ho Chi Minh City. Therefore, it plays an important role i