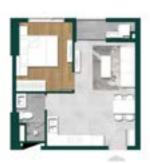

#### **APARTMENT**

#### 1-BEDROOM

41,18sqm

45,63sqm

50,78 - 50,79sqm

46,33sqm