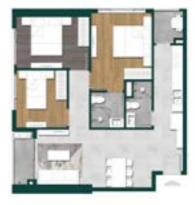

comfortable and modern lifestyle within a few minutes.







At Lavita Thuan An, we take care of every single detail to bring a modern, classy and unique apartment complex, thereby raising and expanding the definition of a perfect living space for our residents.

The fact that all apartments can receive the cool wind and the air is always purified thanks to the vast green space has become a major highlight of Lavita Thuan An. In addition, each functional area is divided in the most reasonable way to get natural light to every small corner in each apartment.











#### **APARTMENT**

#### 1-BEDROOM









41,18sqm

45,63sqm

50,78 - 50,79sqm

46,33sqm

#### **APARTMENT**

#### 2-BEDROOM







74,33sqm



69,08sqm



68,05 - 71,17sqm



71,48sqm

#### **APARTMENT**

#### 3-BEDROOM



89,07sqm



91,16sqm

# APARTMENT OFFICE-TEL



36,45 - 38,37sqm



38,85sqm



32,02sqm



49,81 - 49,82sqm



52,28sqm



49,70sqm



46,65sqm



# SMART INVESTMENT Freely Enjoying



#### 5-STAR RESORT STANDARD DESIGN AND FACILITIES

Lavita Thuan An conquers customers' hearts thanks to its diversified apartment facilities and premium Suite standard room design. In addition, the apartment complex has more than 70% of the area used for green space, which has truly created a 5-star resort living space, where its residents can enjoy a pure and fresh lifestyle.



#### PROSPEROUS TRADE CENTER

Thuan An is the gateway to Binh Duong province, right in the heart of the satellite cities of Ho Chi Minh City. Therefore, it plays an important role in connecting the regions. From there, trading an